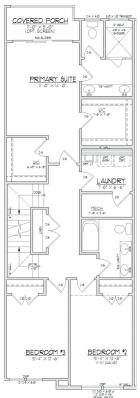

#### SECOND FLOOR

## **PLAN FEATURES**

- 2,585 2,736 Sq/Ft
- 4 Bedrooms
- 3 Full Baths
- 1-2 Half Baths
- 2-Car Tandem Garage
- Covered Patio
- Covered Porches
- Rooftop Terrace included in select locations. Additional costs apply.