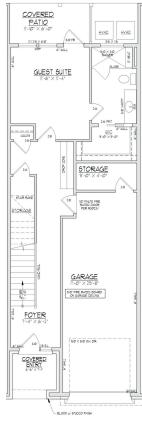

### FIRST FLOOR

## **PLAN FEATURES**

- 2,585 2,736 Sq/Ft
- 4 Bedrooms
- 3 Full Baths
- 1-2 Half Baths
- 2-Car Tandem Garage
- Covered Patio
- Covered Porches
- Rooftop Terrace included in select locations. Additional costs apply.