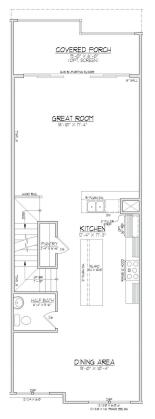

### FIRST FLOOR

## **PLAN FEATURES**

- 2,585 2,736 Sq/Ft
- 4 Bedrooms
- 3 Full Baths
- 1-2 Half Baths
- 2-Car Tandem Garage
- Covered Patio
- Covered Porches
- Rooftop Terrace included in select locations. Additional costs apply.