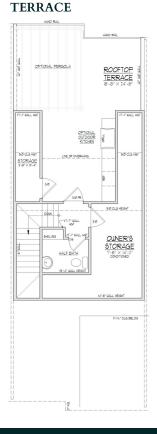

#### THIRD FLOOR

Golden

## **PLAN FEATURES**

- 2,585 2,736 Sq/Ft
- 4 Bedrooms
- 3 Full Baths
- 1-2 Half Baths
- 2-Car Tandem Garage
- Covered Patio
- Covered Porches
- Rooftop Terrace included in select locations. Additional costs apply.