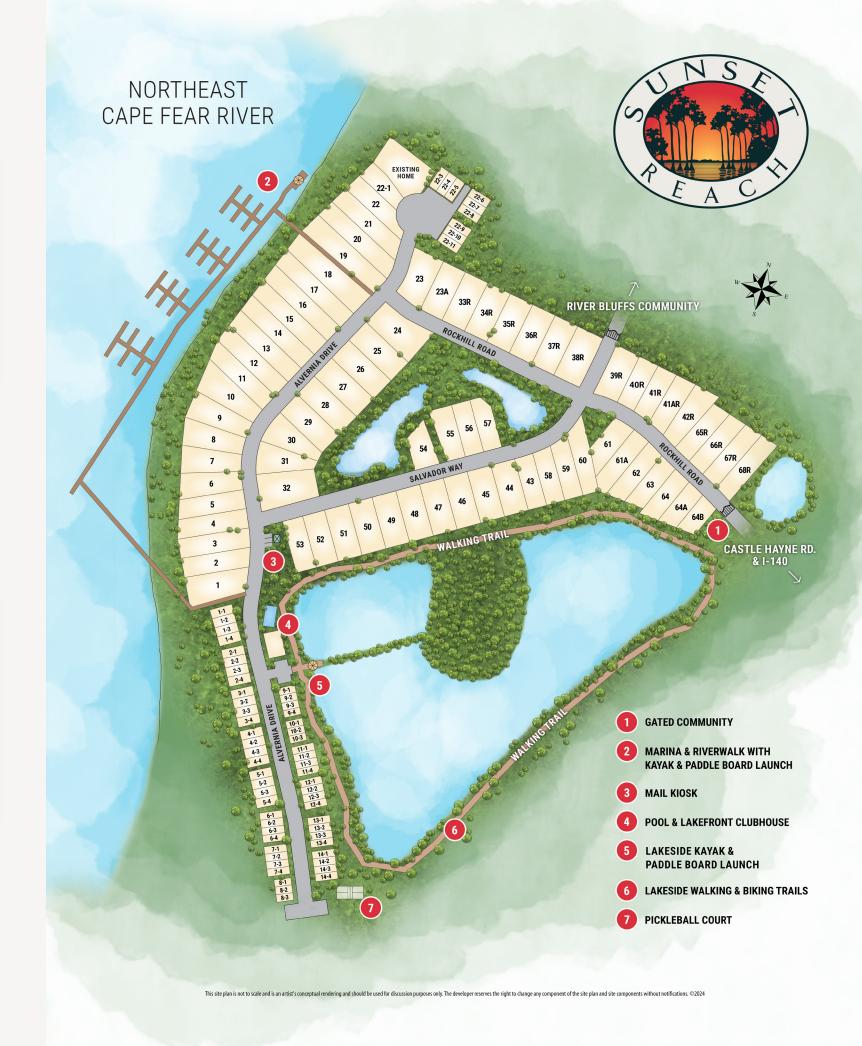

## The Amenities

Custom built homes in an intimate, gated community on the spectacular Northeast Cape Fear River. Ten minutes from Downtown Wilmington by car or boat. An intimate **75 HOMESITES** and **63 TOWNHOMES** community, Sunset Reach offers many luxurious amenities for its fortunate owners.

- Pickleball Court
- ⊘ Dedicated Walking & Biking Trail

- 12-acre lake with kayaking & paddleboarding

Boat slips are available for purchase on the Northeast Cape Fear River, providing deep water access to the Intracoastal Waterway and the Atlantic Ocean.